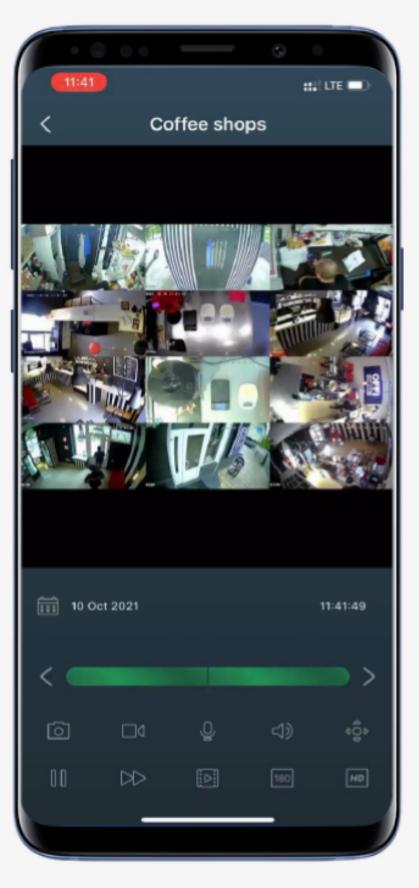

sed (VSaaS)



On-premise







Cloud-based (VAaaS)



On-premise





### Cluebase on-premise VMS features

Any type of camera





















Native support for docker containers











Truly cross-platform





















### Cloud system architecture





### Camera connection



Direct cam-to-cloud integration



Cloud bridge or NVR



RTSP link with a Public Internet IP



RTSP link with dynamic DNS address



**CLOUD DATACENTER** 



# Compatible cam-to-cloud







Firmwares for Dahua and Imou are available at: vcloud.ai/downloads

# All other brands compatible through bridge



## Connection security







Use affordable bridge to connect any analog or IP cameras over an end-to-end encrypted connection.





### Remote monitoring via mobile phone or web browser







### Centralized monitoring



**CLIENT MAIN OFFICE** 



# Video Content Analysis (VCA)

- Works with any camera
- Cloud and On-premise
- Linux and Windows versions
- Uses CPU and GPU
- Multitenant user management
- Web-based UI
- 3rd party VMS integration
- Integration with Telegram
- Built-in reports











### Object detection



Creating rules to analyze different types of objects



Object count and checking the presence or absence of an object in a certain area



Instant notifications when an object detected in a defined area





ANIMAL













BICYCLE

E MOTORCYCLE

CAR

BUS

TRUCK

ABANDONED



### Face recognition



Age and gender estimation



Recognition even in crowded public areas



Comparison against the database of faces



Accuracy up to 98.35%



Unlimited