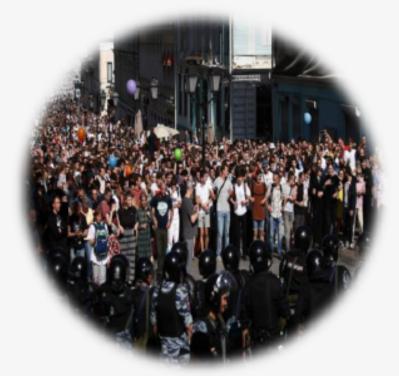

### Crowd detection

Unauthorized crowd control

Queue detection

People congestion prevention

Flexibility to set a minimum number of people

Crowd detection inside or outside

Suits well for safe city projects