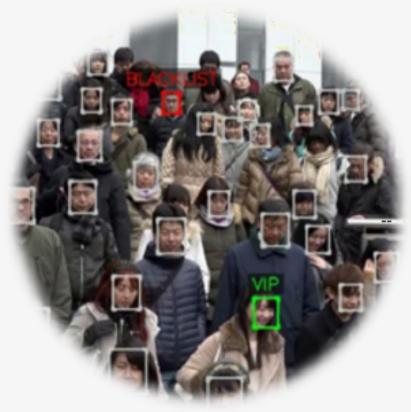

### Face recognition

Age and gender estimation

Recognition even in crowded public areas

Comparison against the database of faces

Accuracy up to 98.35%

Unlimited lists ("wanted", "VIP", etc.)

Up to 0.1 seconds with a search base of 1 million people

Control of time and attendance

High-quality even with facial attributes

Reports