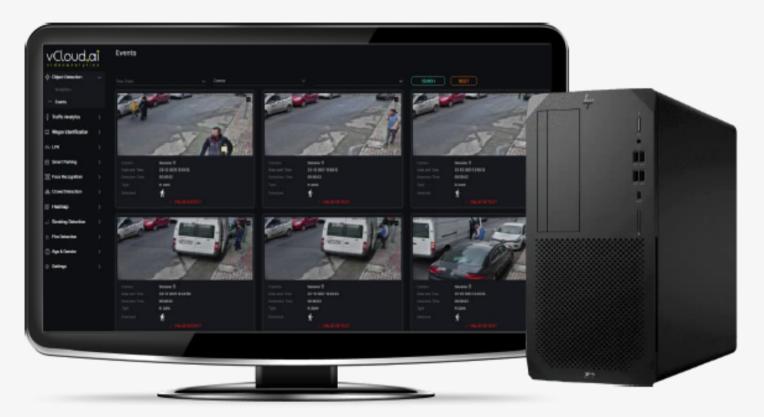

# Video Content Analysis (VCA)

- Works with any camera
- Cloud and On-premise
- Linux and Windows versions
- Uses CPU and GPU
- Multitenant user management
- Web-based UI
- 3rd party VMS integration
- Integration with Telegram
- Built-in reports

### Object detection

Creating rules to analyze different types of objects

Object count and checking the presence or absence of an object in a certain area

Instant notifications when an object detected in a defined area