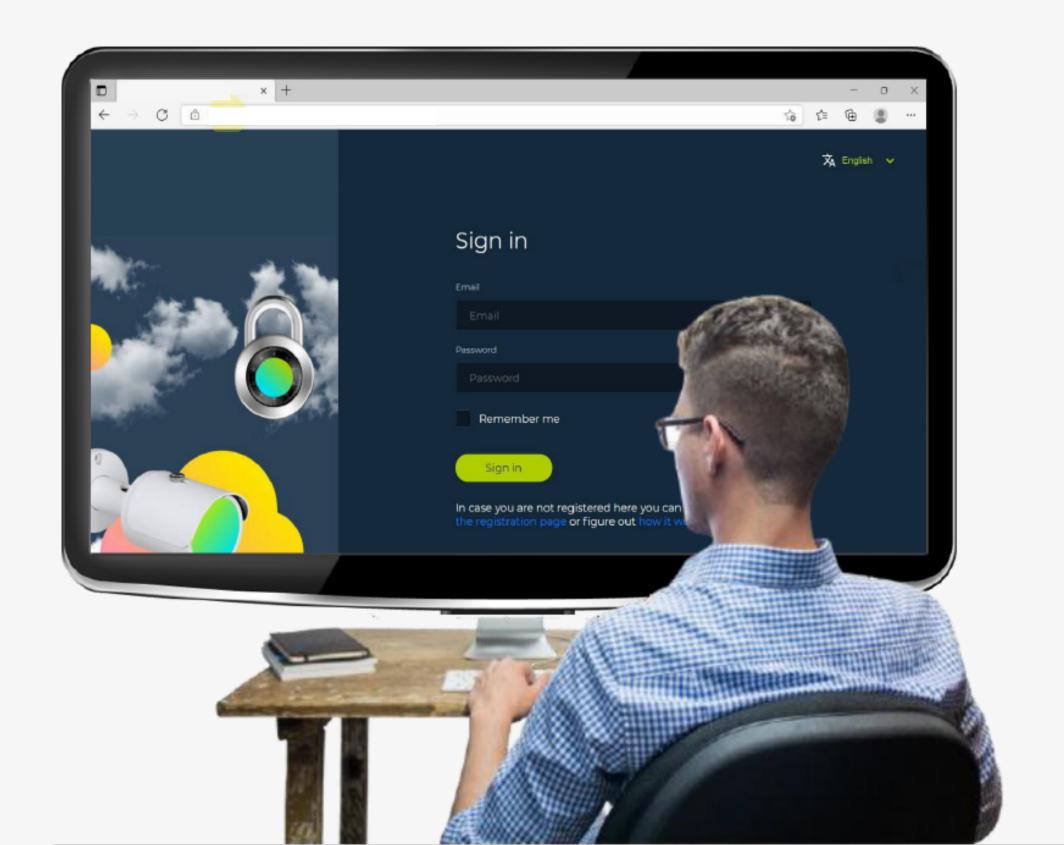

based (VSaaS)



On-premise







Cloud-based (VAaaS)



On-premise





### Cluebase on-premise VMS features

Any type of camera





















Native support for docker containers











Truly cross-platform





















### Cloud system architecture





### Camera connection



Direct cam-to-cloud integration



Cloud bridge or NVR



RTSP link with a Public Internet IP



RTSP link with dynamic DNS address



**CLOUD DATACENTER** 



# Compatible cam-to-cloud







Firmwares for Dahua and Imou are available at: vcloud.ai/downloads

# All other brands compatible through bridge



## Connection security







Use affordable bridge to connect any analog or IP cameras over an end-to-end encrypted connection.





### Remote monitoring via mobile phone or web browser







### Centralized monitoring



**CLIENT MAIN OFFICE** 



# Video Content Analysis (VCA)

- Works with any camera
- Cloud and On-premise
- Linux and Windows versions
- Uses CPU and GPU
- Multitenant user management
- Web-based UI
- 3rd party VMS integration
- Integration with Telegram
- Built-in reports











### Object detection



Creating rules to analyze different types of objects



Object count and checking the presence or absence of an object in a certain area



Instant notifications when an object detected in a defined area





ANIMAL













BICYCLE

E MOTORCYCLE

CAR

BUS

TRUCK

ABANDONED



### Face recognition



Age and gender estimation



Recognition even in crowded public areas



Comparison against the database of faces



Accuracy up to 98.35%



Unlimit