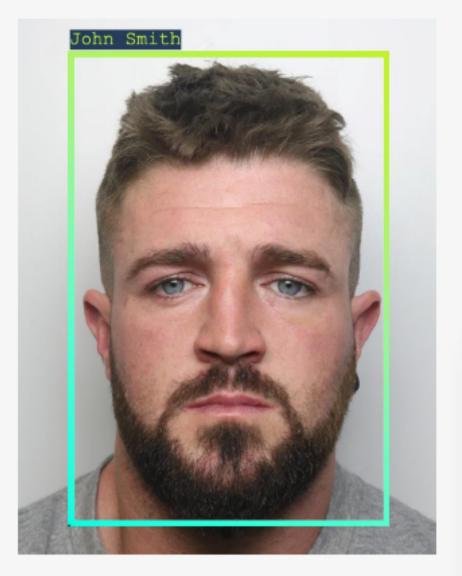

### Face recognition

Age and gender estimation

Recognition even in crowded public areas

Comparison against the database of faces

Accuracy up to 98.35%

Unlimited lists ("wanted", "VIP", etc.)

Up to 0.1 seconds with a search base of 1 million people