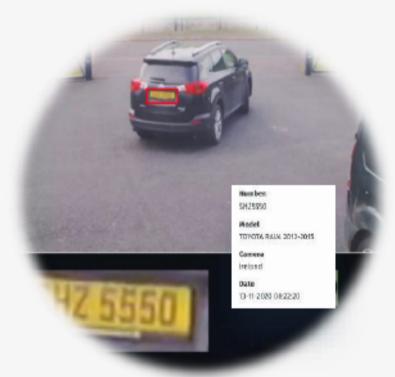

### License plate recognition

License plate recognition, identification of brand, model, color, route, and country of vehicle

Comparison to the vehicle search database

Gate automation

Accuracy up to 98%

60+ countries license plates support

Vehicle speeds of up to 250 km/h

Capture and recognition within 8-30 milliseconds

Reports