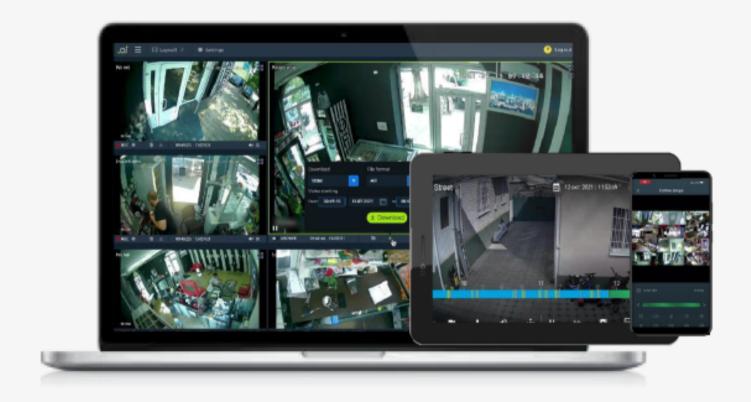

### Remote monitoring via mobile phone or web browser

### Centralized monitoring

**CLIENT MAIN OFFICE** 