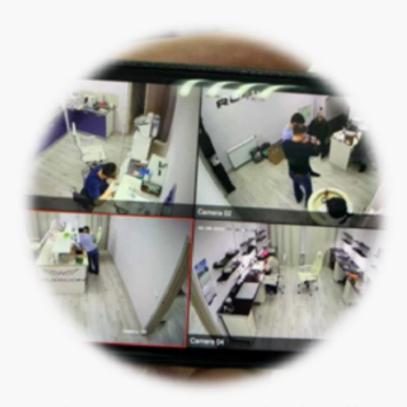

ONED



### Face recognition



Age and gender estimation



Recognition even in crowded public areas



Comparison against the database of faces



Accuracy up to 98.35%



Unlimited lists ("wanted", "VIP", etc.)



Up to 0.1 seconds with a search base of 1 million people



Control of time and attendance



High-quality even with facial attributes



Reports



### License plate recognition



License plate recognition, identification of brand, model, color, route, and country of vehicle



Comparison to the vehicle search database



Gate automation



Accuracy up to 98%



60+ countries license plates support



Vehicle speeds of up to 250 km/h



Capture and recognition within 8-30 milliseconds



Reports



### Smoking detection



Module detects a cigarette in the hand of a person



System generates instantly notification about the violation



Systematic violation reports being generated based on the notifications











### Crowd detection



Unauthorized crowd control



Queue detection



People congestion prevention





Flexibility to set a minimum number of people



Crowd detection inside or outside



Suits well for safe city projects



### Traffic analytics



People counting



Vehicle counting



Statistical representation data



Visitor count at shopping mall



Measures the load on points of client service



Potential store location analysis



City car traffic intensity monitoring



### Hard hat analytics



Improves the level of safety



Identifies person without protective hard hat



Helps to control the discipline



Wide database of exam