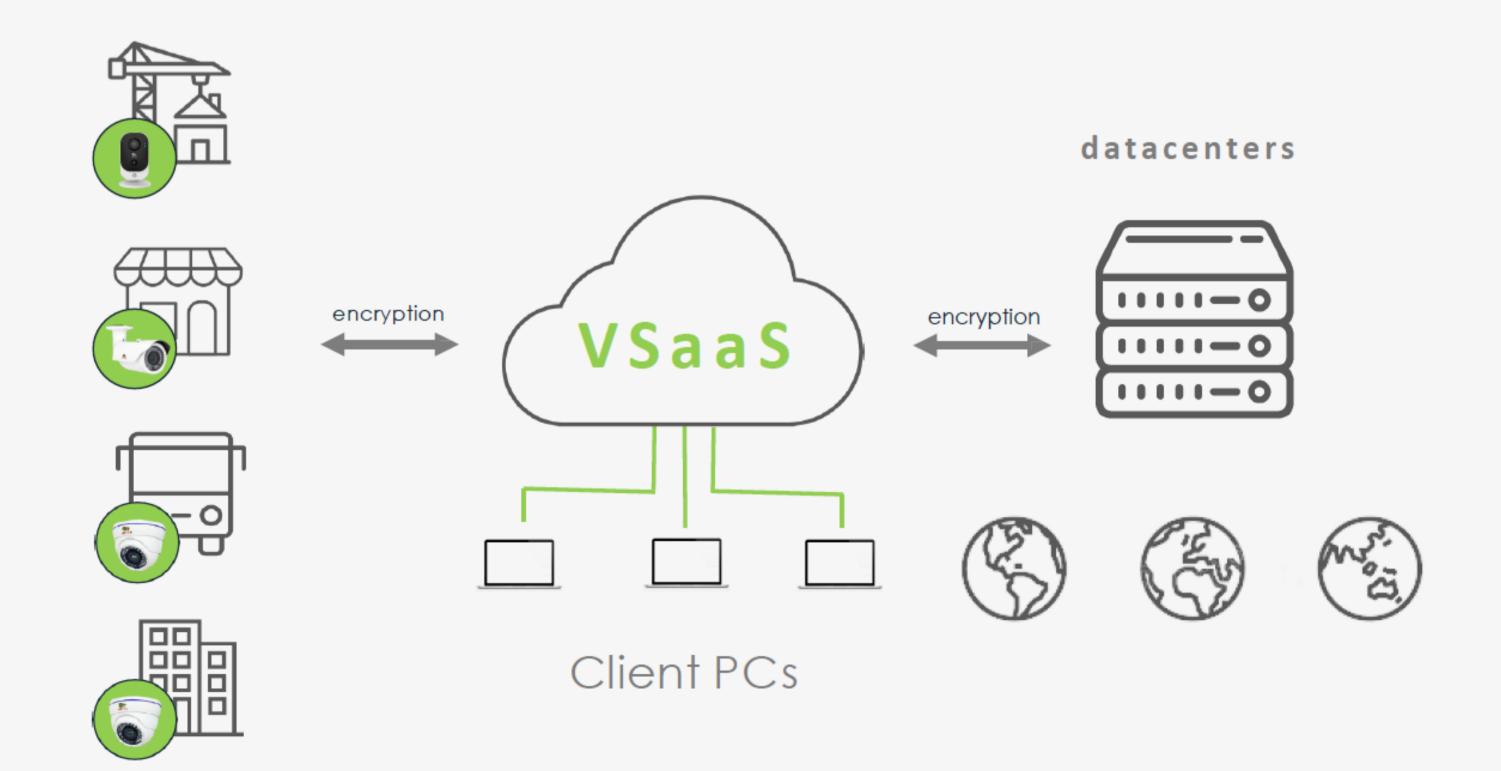

### Cloud system architecture

### Camera connection

Direct cam-to-cloud integration

Cloud bridge or NVR

RTSP link with a Public Internet IP

RTSP link with dynamic DNS address

**CLOUD DATACENTER** 

# Compatible cam-to-cloud

Firmwares for Dahua and Imou are available at: vcloud.ai/downloads

# All other brands compatible through bridge

## Connection security

Use affordable bridge to connect any analog or IP cameras over an end-to-end encrypted connection.