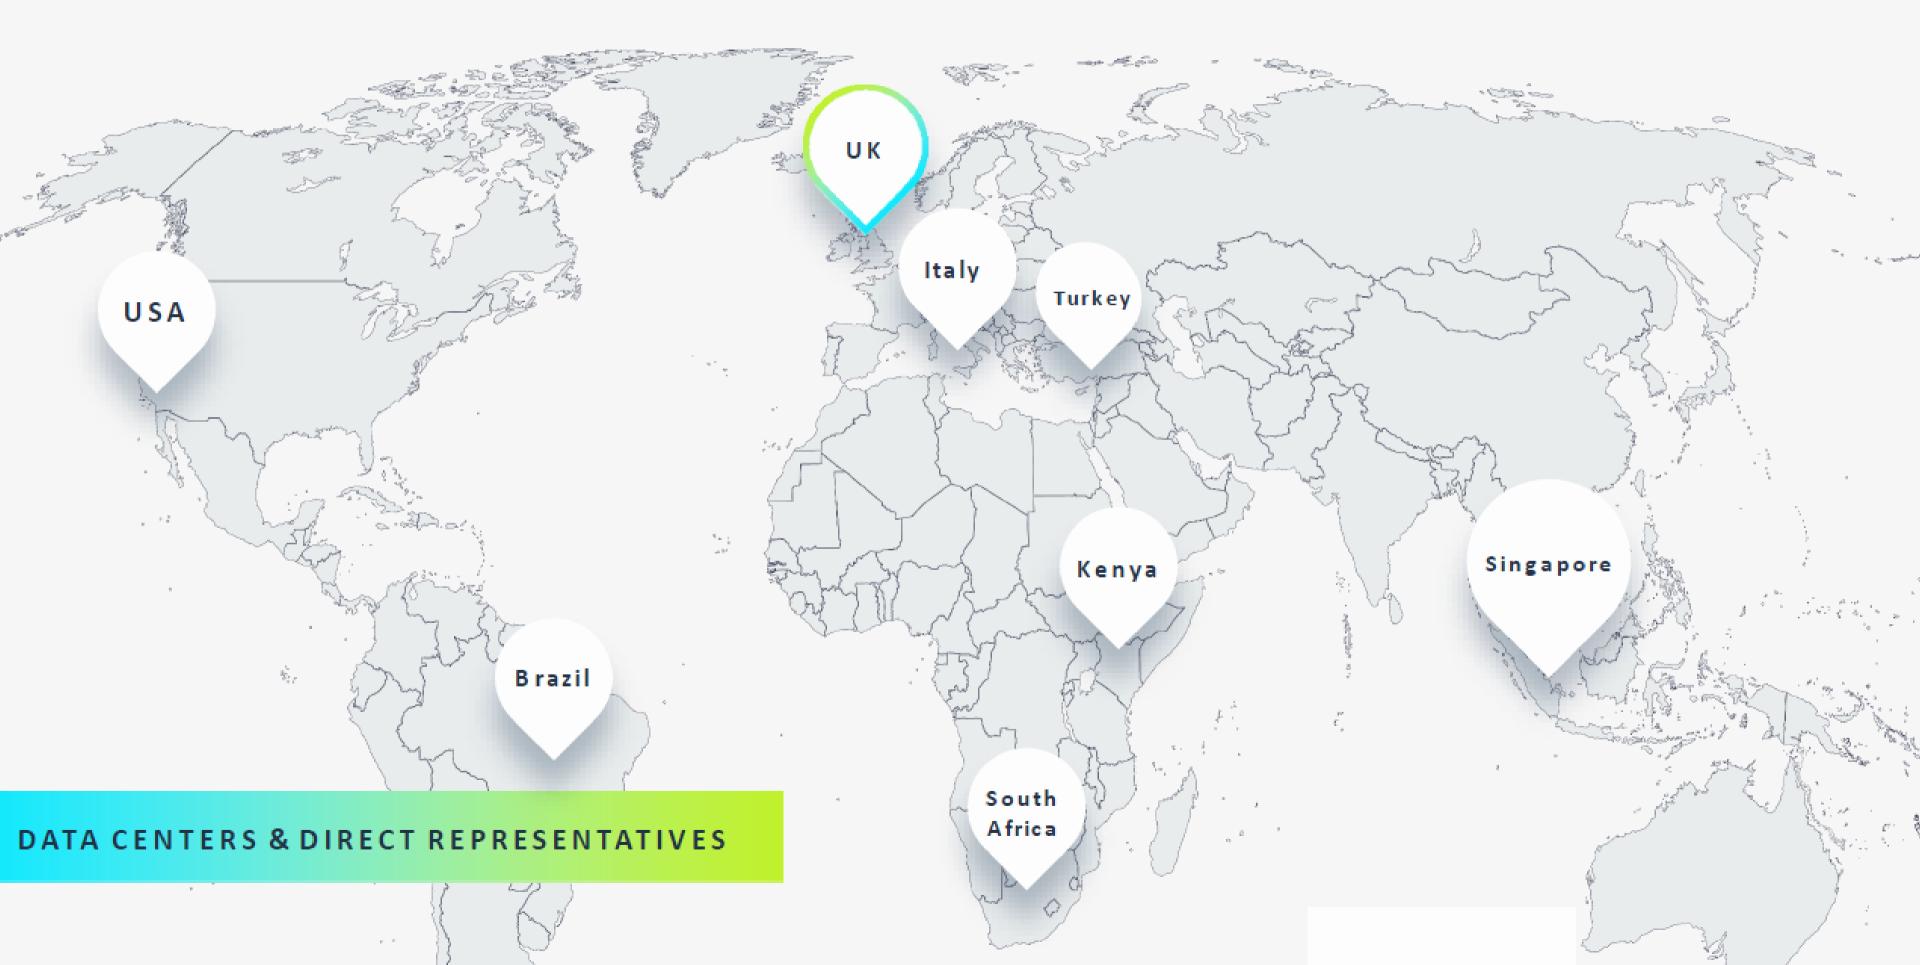

### Our solutions

Cloud-based VMS

Cloud-based (VSaaS)

On-premise

Cloud-based (VAaaS)

On-premise