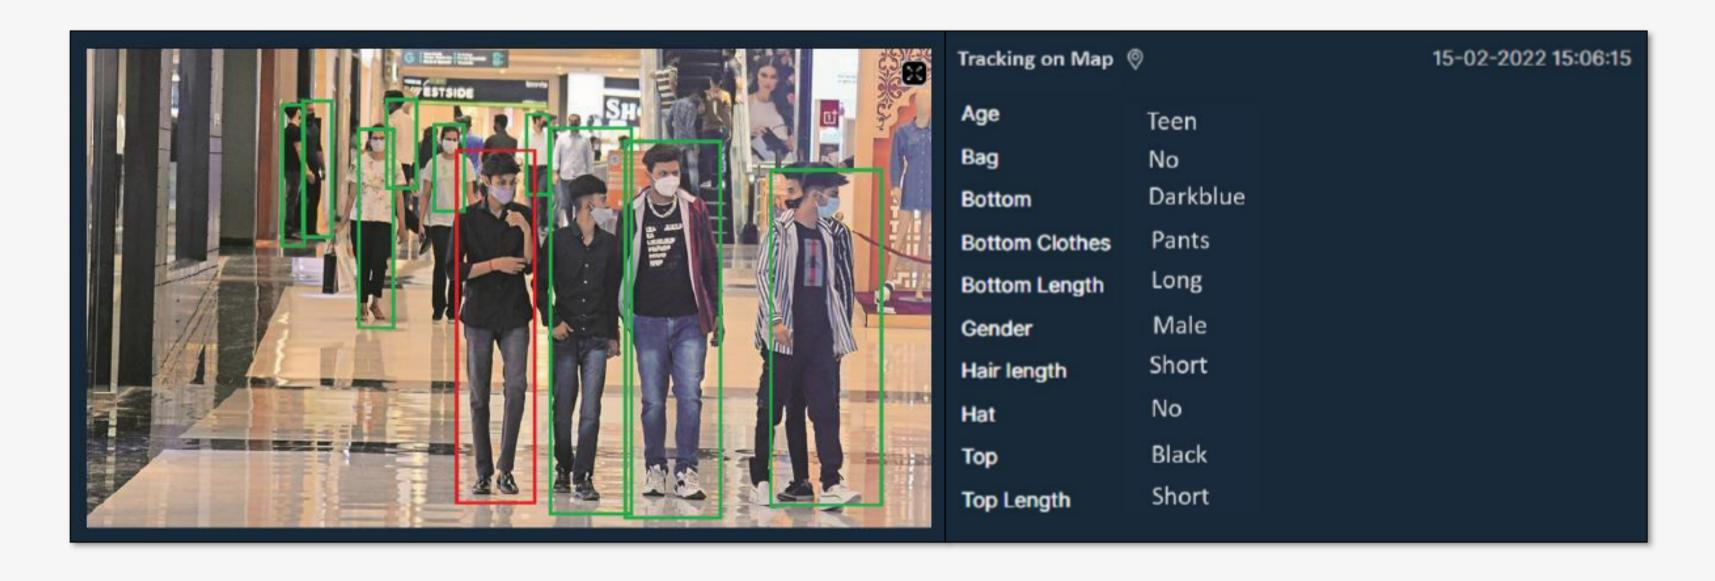

### People smart search

### Face recognition

Age and gender estimation

Recognition even in crowded public areas

Comparison against the database of faces

Accuracy up to 98.35%

Unlimited lists ("wanted", "VIP", etc.)

Up to 0.1 seconds with a search base of 1 million people