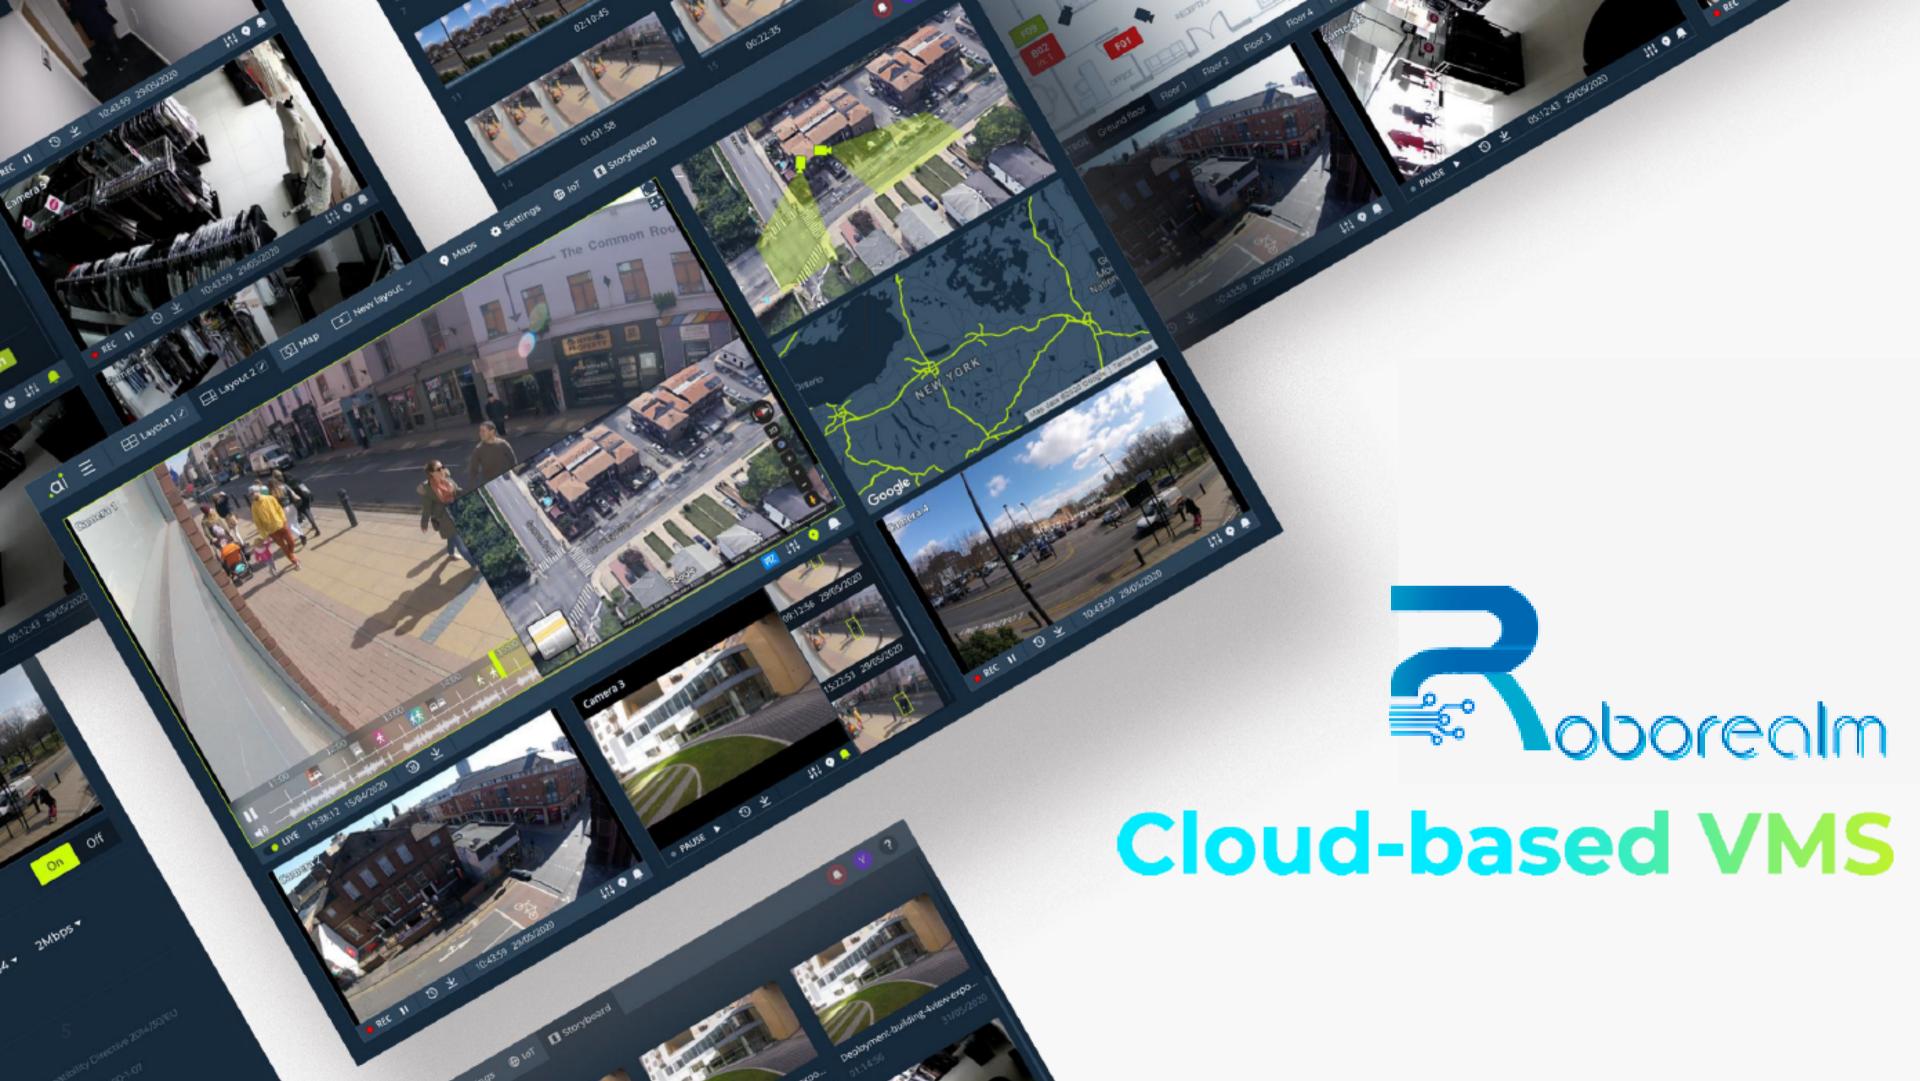

### Our software products

Cloud-based VMS

Al-based Video Content Analysis Platform (VCA)

### Our solutions

Cloud-based VMS

Cloud-based (VSaaS)

On-premise

Cloud-based (VAaaS)

On-premise

### Cloud system architecture