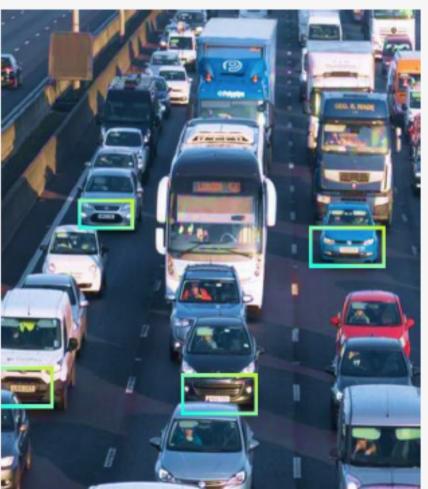

### Object detection

Creating rules to analyze different types of objects

Object count and checking the presence or absence of an object in a certain area

Instant notifications when an object detected in a defined area

ANIMAL

BICYCLE

E MOTORCYCLE

CAR

BUS

TRUCK

ABANDONED

### License plate recognition

License plate recognition, identification of brand, model, color, route, and country of vehicle

Comparison to the vehicle search database

Gate automation

Accuracy up to 98%

60+ countries license plates support

Vehicle speeds of up to 250 km/h

Capture and recognition within 8-30 milliseconds

Reports