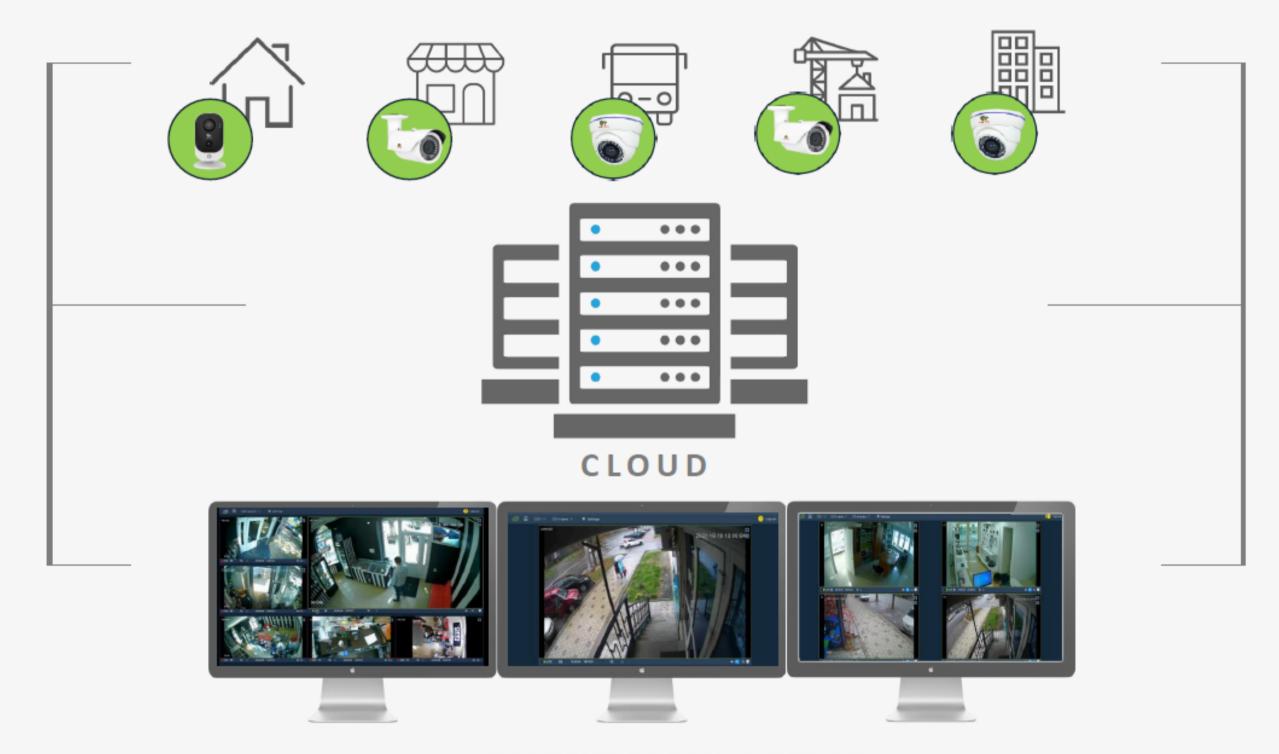

### Cloud system architecture

### Camera connection

Direct cam-to-cloud integration

Cloud bridge or NVR

RTSP link with a Public Internet IP

RTSP link with dynamic DNS address

**CLOUD DATACENTER** 

### Centralized monitoring

**CLIENT MAIN OFFICE** 