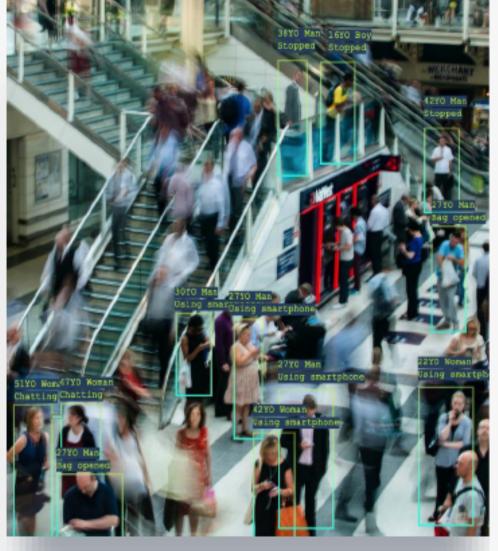

### Face recognition

Age and gender estimation

Recognition even in crowded public areas

Comparison against the database of faces

Accuracy up to 98.35%

Unlimited lists ("wanted", "VIP", etc.)

Up to 0.1 seconds with a search base of 1 million people

Control of time and attendance

High-quality even with facial attributes

Reports

### Crowd detection

Unauthorized crowd control

Queue detection

People congestion prevention

Flexibility to set a minimum number of people

Crowd detection inside or outside

Suits well for safe city projects

### Traffic analytics

People counting

Vehicle counting

Statistical representation data

Visitor count at shopping mall

Measures the load on points of client service

Potential store location analysis

City car traffic intensity monitoring