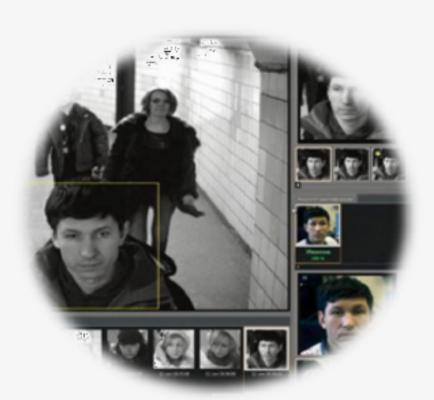

### Face recognition

Age and gender estimation

Recognition even in crowded public areas

Comparison against the database of faces

Accuracy up to 98.35%

Unlimited lists ("wanted", "VIP", etc.)

Up to 0.1 seconds with a search base of 1 million people

Control of time and attendance

High-quality even with facial attributes

Reports

### People smart search