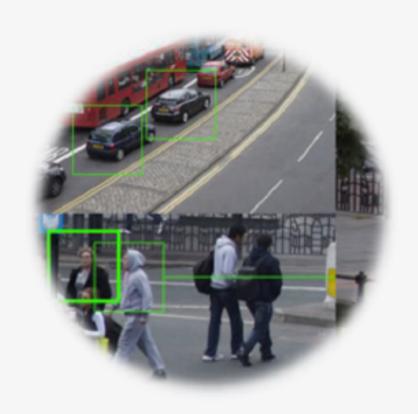

### Object detection

Creating rules to analyze different types of objects

Object count and checking the presence or absence of an object in a certain area

Instant notifications when an object detected in a defined area

ANIMAL

BICYCLE

E MOTORCYCLE

CAR

BUS

TRUCK

ABANDONED

### Traffic analytics

People counting

Vehicle counting

Statistical representation data

Visitor count at shopping mall

Measures the load on points of client service

Potential store location analysis

City car traffic intensity monitoring