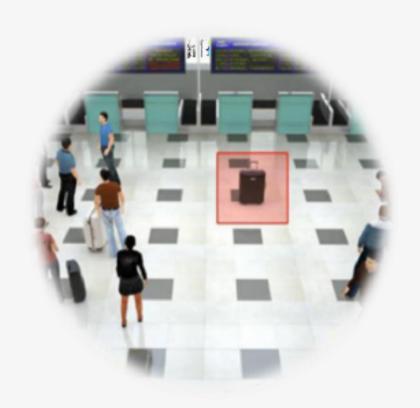

### Object detection

Creating rules to analyze different types of objects

Object count and checking the presence or absence of an object in a certain area

Instant notifications when an object detected in a defined area