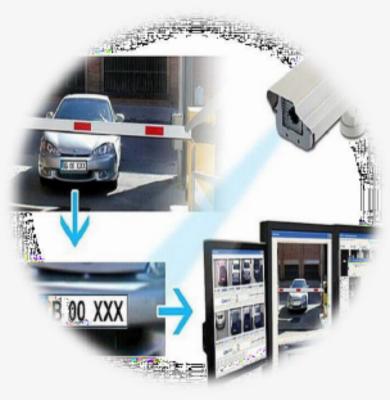

### License plate recognition

License plate recognition, identification of brand, model, color, route, and country of vehicle

Comparison to the vehicle search database

Gate automation

Accuracy up to 98%

60+ countries license plates support

Vehicle speeds of up to 250 km/h

Capture and recognition within 8-30 milliseconds

Reports