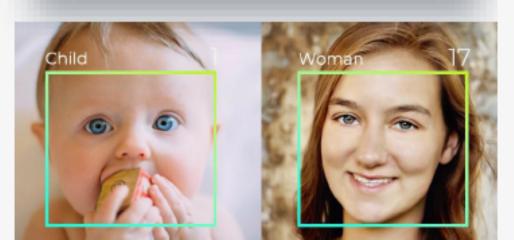

### Face recognition

Age and gender estimation

Recognition even in crowded public areas

Comparison against the database of faces

Accuracy up to 98.35%

Unlimited lists ("wanted", "VIP", etc.)

Up to 0.1 seconds with a search base of 1 million people